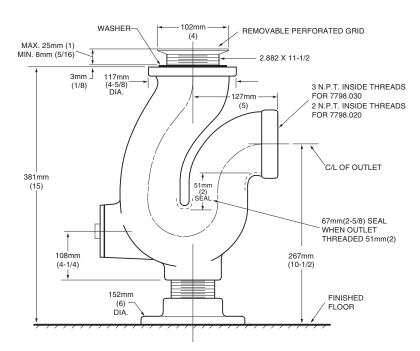

## **TRAP STANDARDS**

- □ **7798.020** 2" iron pipe with cleanout plug and strainer
- □ **7798.030** 3" iron pipe with cleanout plug and strainer

Compliance Certifications -Meets or Exceeds the Following Specifications: • ASME A112.19.1 for Cast Iron Plumbing Fixture

7798.020 / .030 IS FOR ENAMELED IRON SERVICE SINK

**IMPORTANT**: Dimensions of fixtures are nominal and may vary within the range of tolerances established by ANSI Standard A112.19.2. These measurements are subject to change or cancellation. No responsibility is assumed for use of superseded or voided pages.